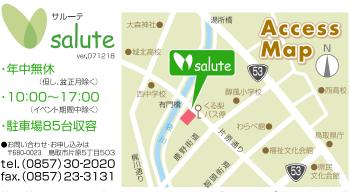

- ●各英会話教室への参加は、開催1週間前を目安にお申し込みください。
- ●各英会話教室は予告なく変更になる場合があります。●お申し込み多数の場合は抽選となります。

〈交通案内〉★JR鳥取駅より車で5分。徒歩20分。 ★鳥取市100円循環バス『くる梨』 赤コース 「片原5丁目」 下車徒歩1分。

saluteホームページでは、最新のイベントスケジュールやスタッフの紹介など様々な情報を提供しています。