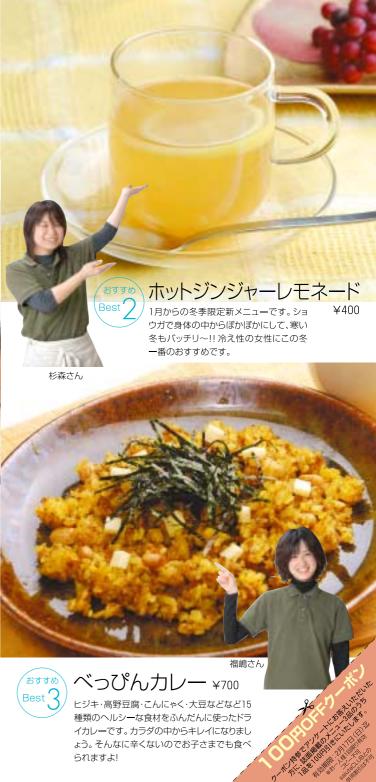

### スタッフおすすめメニュー

Best3!

親子でもくつろげる、ゆったりスペースのイングリッシュ・カフェ。 開放的な空間で、美味しいものが食べられると評判です。

そのなかでもスタッフおすすめのメニューを 選んでみました。 あなたの好きなメニュー、 入ってますか?

Best

女性に大人気!アブロードスタッフの気持ちがこもった、数量限定の"手作り"ケーキです。 毎回いろんな種類のケーキの中からスタッフが選んでいますので、どんなケーキが出るかは当日に来てのお楽しみです! (写真はチョコレートケーキ)