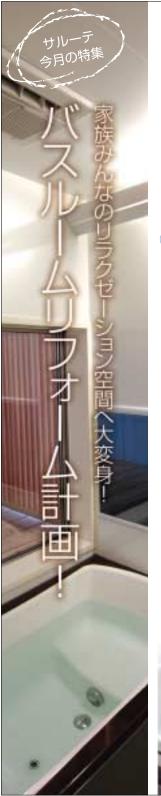

お風呂が大好きな日本人。近年、バスルームは体を洗うだけではなく、一日の疲れを癒す場所という考え方が主流となってきました。「一人でゆったりとお湯に浸りたい・・・」そんな願いを叶える場所がバスルームです。

リラックスできて落ち着く空間や、温かみを感じる空間づくりのポイントは、視覚・聴覚・触覚などのトータルコーディネートにあるんです。

#### 1日の疲れをゆったり癒す ひろびろバスルームで ヒーリングタイム

好きな音楽が聴ける。好きな映画が見える。 ぬるめのお湯にゆったり足を伸ばして肩まで浸かり、さらにゆっくりと半身浴のできる、自分だけの浴槽を選んでみませんか? 太陽の光を浴びながら、露天風呂感覚でお風呂を楽しむ・・・。また最近流行のバスルームへの組込型照明設備など、自分だけのヒーリングタイム&空間を演出してみましょう。